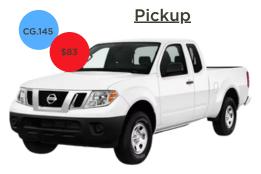

<u>Large Pickup</u>

Hyundai H1 Automatic | Airco Seats: 12

CG.155

Nissan Frontier Automatic | Airco Seats: 5