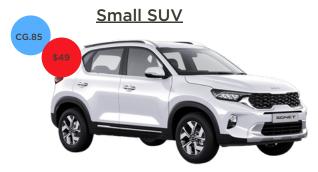

#### **Compact Hatchback**

Nissan March Toyota Agya Automatic | Standard | Airco Seats: 4

Kia Sonet Toyota Raize Automatic | Airco Seats: 5