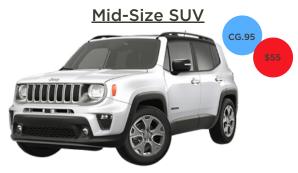

#### Sedan Compact Large

Nissan Versa Kia Soluto Seats: 5

**Jeep Renegade** Automatic | Airco Seats: 5

**Kia Seltos Nissan Qashqai**Automatic | Airco
Seats: 4

**Large SUV** 

**Toyota RAV** Automatic | Airco Seats: 5