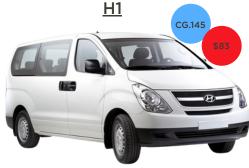

<u>Large Pickup</u>

Hyundai H1 Automatic | Airco Seats: 12

CG.155

Nissan Frontier Automatic | Airco Seats: 5