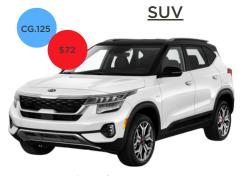

#### Sedan Compact Large

Nissan Versa Kia Soluto Seats: 5

**Jeep Renegade** Automatic | Airco Seats: 5

**Kia Seltos Nissan Qashqai**Automatic | Airco
Seats: 4

**Large SUV** 

**Toyota RAV** Automatic | Airco Seats: 5