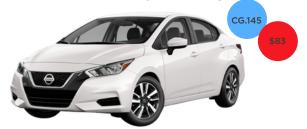

#### Sedan Compact Large

Nissan Versa Kia Soluto Seats: 5

**Jeep Renegade** Automatic | Airco Seats: 5

**Kia Seltos Nissan Qashqai**Automatic | Airco
Seats: 4

**Large SUV** 

**Toyota RAV** Automatic | Airco Seats: 5