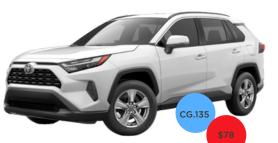

#### Sedan Compact Large

Nissan Versa Kia Soluto Seats: 5

**Jeep Renegade** Automatic | Airco Seats: 5

**Kia Seltos Nissan Qashqai**Automatic | Airco
Seats: 4

**Large SUV** 

**Toyota RAV** Automatic | Airco Seats: 5