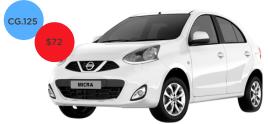

#### **Compact Hatchback**

Nissan March Toyota Agya Automatic | Standard | Airco Seats: 4

Kia Sonet Toyota Raize Automatic | Airco Seats: 5